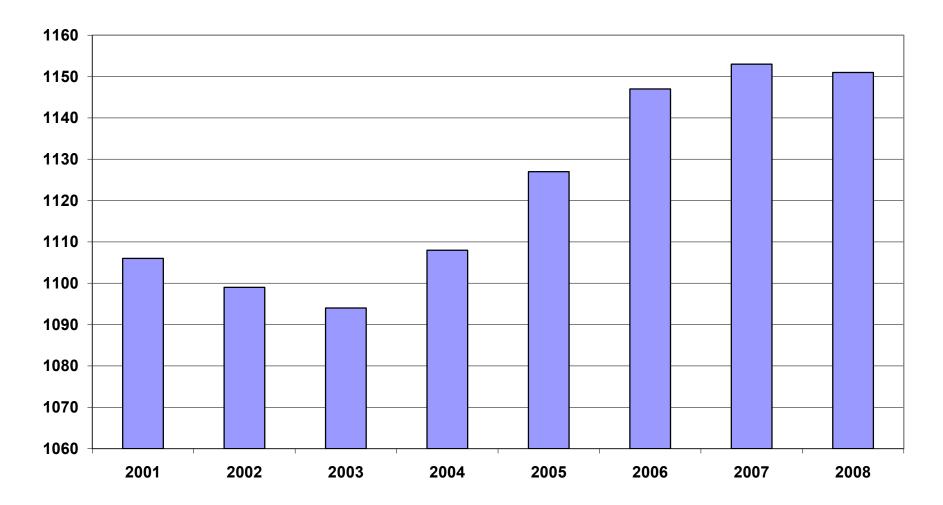

| Period    | 2001      | 2002      | 2003      | 2004      | 2005      | 2006      | 2007      | 2008      |
|-----------|-----------|-----------|-----------|-----------|-----------|-----------|-----------|-----------|
| Average   | 1,106,053 | 1,098,558 | 1,094,087 | 1,108,273 | 1,126,778 | 1,146,948 | 1,153,436 | 1,150,678 |
| January   | 1,096,009 | 1,081,635 | 1,082,740 | 1,089,510 | 1,102,768 | 1,130,595 | 1,137,437 | 1,141,856 |
| February  | 1,101,616 | 1,086,793 | 1,084,880 | 1,094,626 | 1,110,577 | 1,136,810 | 1,143,397 | 1,149,443 |
| March     | 1,112,143 | 1,098,500 | 1,092,172 | 1,105,266 | 1,122,619 | 1,150,439 | 1,158,895 | 1,157,690 |
| April     | 1,115,526 | 1,103,399 | 1,095,341 | 1,111,020 | 1,129,785 | 1,155,498 | 1,159,623 | 1,159,841 |
| May       | 1,119,815 | 1,111,998 | 1,103,099 | 1,117,144 | 1,135,567 | 1,159,886 | 1,165,224 | 1,166,111 |
| June      | 1,119,734 | 1,112,028 | 1,099,688 | 1,117,010 | 1,136,118 | 1,162,026 | 1,164,207 | 1,164,167 |
| July      | 1,071,830 | 1,065,697 | 1,053,220 | 1,071,473 | 1,090,071 | 1,106,142 | 1,110,571 | 1,114,279 |
| August    | 1,094,068 | 1,086,011 | 1,077,775 | 1,094,886 | 1,114,098 | 1,130,839 | 1,139,109 | 1,138,583 |
| September | 1,115,996 | 1,113,148 | 1,105,980 | 1,122,724 | 1,144,815 | 1,159,814 | 1,165,135 | 1,162,333 |
| October   | 1,110,994 | 1,108,447 | 1,112,550 | 1,123,260 | 1,142,300 | 1,156,804 | 1,164,709 | 1,156,197 |
| November  | 1,109,012 | 1,107,611 | 1,109,712 | 1,125,081 | 1,145,667 | 1,156,011 | 1,166,114 | 1,150,885 |
| December  | 1,105,887 | 1,107,425 | 1,111,892 | 1,127,271 | 1,146,954 | 1,158,509 | 1,166,810 | 1,146,754 |
|           |           |           |           |           |           |           |           |           |

#### AVERAGE TOTAL COVERED EMPLOYMENT GRAPH 1

In Thousands

TOTAL COVERED EARNINGS BY CALENDAR QUARTER, GRAPH 2
In Thousands

TABLE 3. TOTAL COVERED EARNINGS, 2000 - 2007

| Period             | 2001             | 2002             | 2003             | 2004             |
|--------------------|------------------|------------------|------------------|------------------|
| Total              | \$29,807,669,666 | \$30,472,854,103 | \$31,202,576,767 | \$33,068,302,933 |
| January - March    | 7,398,887,532    | 7,465,250,305    | 7,608,130,008    | 7,918,843,610    |
| April - June       | 7,448,023,298    | 7,621,878,775    | 7,714,813,038    | 8,122,370,361    |
| July - September   | 7,177,293,061    | 7,361,666,511    | 7,500,204,764    | 8,010,367,094    |
| October - December | 7,783,465,775    | 8,024,058,512    | 8,379,428,957    | 9,016,721,868    |
| Average Weekly     |                  |                  |                  |                  |
| Earnings           | 518.26           | 533.44           | 548.45           | 573.80           |